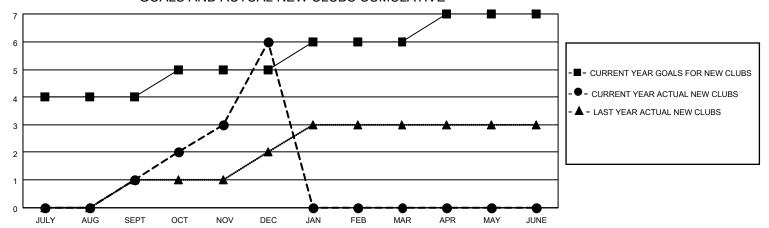

### GOALS AND ACTUAL NEW CLUBS CUMULATIVE

## District 316 A

| Clubs         |               |             |               | Members               |                         |                         |                                                    |  |
|---------------|---------------|-------------|---------------|-----------------------|-------------------------|-------------------------|----------------------------------------------------|--|
|               | RESULTS FOR   | R 2020-2021 |               | RESULTS FOR 2020-2021 |                         |                         |                                                    |  |
| QUARTER       | NEW CLUB GOAL | NEW CLUBS   | DROPPED CLUBS | QUARTER MEM           | MBER GROWTH NET<br>GOAL | MEMBER GROWTH<br>ACTUAL | DROPPED<br>MEMBERS ACTUAL<br>(including transfers) |  |
| JULY/AUG/SEPT | 4             | 1           | 0             | JULY/AUG/SEPT         | 200                     | 57                      | 21                                                 |  |
| OCT/NOV/DEC   | 1             | 5           | 0             | OCT/NOV/DEC           | 100                     | 242                     | 116                                                |  |
| JAN/FEB/MAR   | 1             | 0           | 0             | JAN/FEB/MAR           | 100                     | 0                       | 0                                                  |  |
| APR/MAY/JUNE  | 1             | 0           | 0             | APR/MAY/JUNE          | 50                      | 0                       | 0                                                  |  |