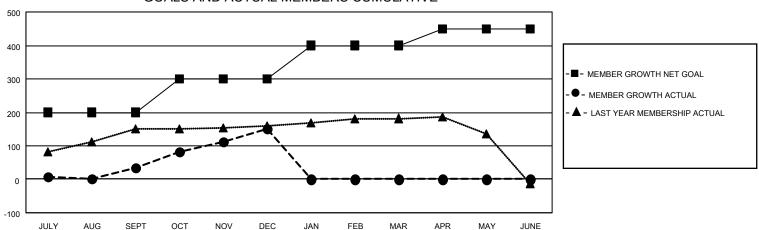

### GOALS AND ACTUAL MEMBERS CUMULATIVE

| DROPPED CLUBS: 0 |     | 31 CLUBS OF 59 ADDED 1 OR MORE<br>NEW MEMBERS | GENDER DISTRIBUTION  MALE 1,672 (78.46%) |              |     |
|------------------|-----|-----------------------------------------------|------------------------------------------|--------------|-----|
| DROPPED MEMBERS  |     |                                               | FEMALE                                   | 459 (21.54%) |     |
| DECEASED         | 12  | CLICK HERE FOR CUMULATIVE                     | TOTAL FAMILY UNIT MEMBERS                |              | 700 |
| CLUB CANCELLED   | 0   | MEMBERSHIP DATA                               |                                          |              | 424 |
| OTHER            | 125 |                                               | FAMILY MEMBERS PAYING HALF DUES          |              | 424 |
| TOTAL            | 137 |                                               |                                          |              |     |

## District 316 A

| Clubs         |               |             |               | Members               |                         |                         |                                                    |  |
|---------------|---------------|-------------|---------------|-----------------------|-------------------------|-------------------------|----------------------------------------------------|--|
|               | RESULTS FOR   | R 2020-2021 |               | RESULTS FOR 2020-2021 |                         |                         |                                                    |  |
| QUARTER       | NEW CLUB GOAL | NEW CLUBS   | DROPPED CLUBS | QUARTER MEM           | MBER GROWTH NET<br>GOAL | MEMBER GROWTH<br>ACTUAL | DROPPED<br>MEMBERS ACTUAL<br>(including transfers) |  |
| JULY/AUG/SEPT | 4             | 1           | 0             | JULY/AUG/SEPT         | 200                     | 57                      | 21                                                 |  |
| OCT/NOV/DEC   | 1             | 5           | 0             | OCT/NOV/DEC           | 100                     | 242                     | 116                                                |  |
| JAN/FEB/MAR   | 1             | 0           | 0             | JAN/FEB/MAR           | 100                     | 0                       | 0                                                  |  |
| APR/MAY/JUNE  | 1             | 0           | 0             | APR/MAY/JUNE          | 50                      | 0                       | 0                                                  |  |